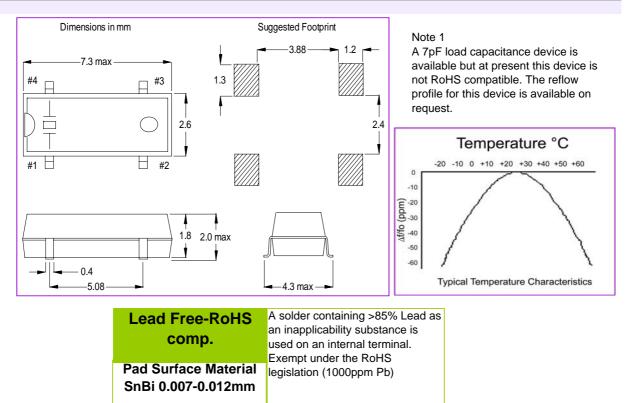

# ACT132SMX

Specification

The ACT132SMX is a low height, plast OBS OLE To the Control of the crystal. It is ideally suitable for automatic insertion, especially where high density surface mounting is needed. PROPHOCIT he Control of the Contro

#### FOR ALTERNA ES Symbol Specification Parameter Condition **Frequency Range** 32.768KHz fo ±20, ±30, ±50, ±100ppm Please specify **Frequency Tolerance** ∆f/fo ∆f/fo Frequency v Temperature See Drawing +25°C ±5°C Turnover Temperature Тр -3.5 x 10<sup>-8</sup>/°C<sup>2</sup> Temp. Coefficient Κ **Temp Operating Range** -40 ~+85°C Tope Temp Storage Range Tsto -55 ~ +125°C **Equivalent Series Resistance** ESR $55K\Omega$ max Shunt Capacitance C0 0.9pF typical Motional Capacitance C1 2.3fF typical Load Capacitance CL 12.5pF Please refer to note 1 1µW recommended Maximum Drive Level DL Drive Level DL max 0.1µW ±5ppm max 25°C ±3°C, first year Aging Fa **Reflow Profile** See diagram: page 4 Tsol

Please note that all parameters can not necessarily be specified in the same device Customer to specify : Frequency, Frequency Tolerance, Operating Temperature Range, Load Capacitance

In line with our ongoing policy of product evolvement and improvement, the above specification may be subject to change without notice ISO9001:2000 Registered - Registration number 6830/2 For quotations or further information please contact us at: 3 The Business Centre, Molly Millars Lane, Wokingham, Berkshire, RG41 2EY, UK http://www.agtgrystals.com