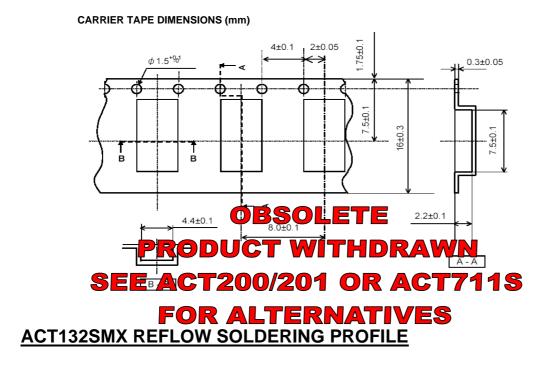

### 3.000 PIECE REELS

LAYOUT OF TAPENo Components20 Pockets MinimumCover Tape Leader400mm MinimumStart of carrier tape bent vertically and hooked into reel slot.