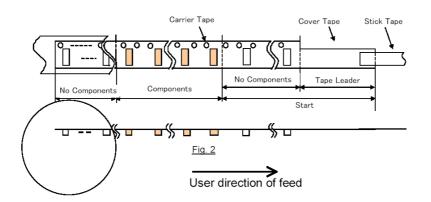

## ACT132SMX TAPE AND REELING

### 3.000 PIECE REELS

LAYOUT OF TAPENo Components20 Pockets MinimumCover Tape Leader400mm MinimumStart of carrier tape bent vertically and hooked into reel slot.