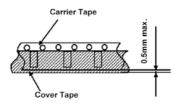

### ACT132SMX TAPE & REELING SPECIFICATION cont'd

#### PEEL STRENGTH

Using method below the force to start the tape peeling with a pull speed of 300±10 mm/min shall be 0.1~1.3N.

In line with our ongoing policy of product evolvement and improvement, the above specification may be subject to change without notice ISO9001:2000 Registered - Registration number 6830/2