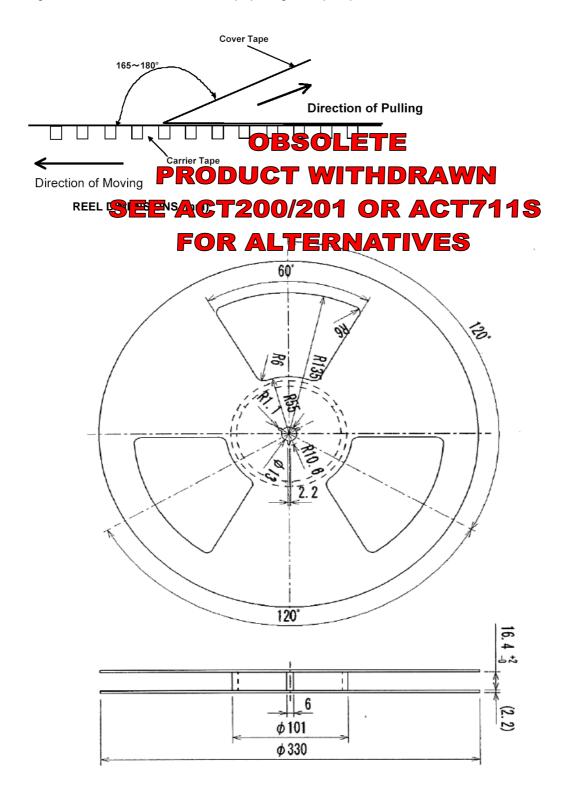

#### PEEL STRENGTH

Using method below the force to start the tape peeling with a pull speed of 300±10 mm/min shall be 0.1~1.3N.

In line with our ongoing policy of product evolvement and improvement, the above specification may be subject to change without notice ISO9001:2000 Registered - Registration number 6830/2

### ACT132SMX TAPE & REELING SPECIFICATION cont'd

In line with our ongoing policy of product evolvement and improvement, the above specification may be subject to change without notice ISO9001:2000 Registered - Registration number 6830/2 For quotations or further information please contact us at: 3 The Business Centre, Molly Millars Lane, Wokingham, Berkshire, RG41 2EY, UK http://www.actcrystals.com