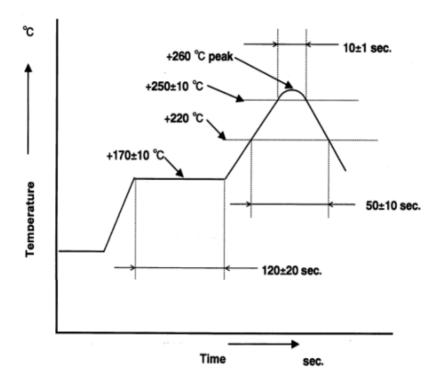

#### FOR ALTERNA ES Symbol Specification Parameter Condition **Frequency Range** 32.768KHz fo ±20, ±30, ±50, ±100ppm Please specify **Frequency Tolerance** ∆f/fo ∆f/fo Frequency v Temperature See Drawing +25°C ±5°C Turnover Temperature Тр -3.5 x 10<sup>-8</sup>/°C<sup>2</sup> Temp. Coefficient Κ **Temp Operating Range** -40 ~+85°C Tope Temp Storage Range Tsto -55 ~ +125°C **Equivalent Series Resistance** ESR $55K\Omega$ max Shunt Capacitance C0 0.9pF typical Motional Capacitance C1 2.3fF typical Load Capacitance CL 12.5pF Please refer to note 1 1µW recommended Maximum Drive Level DL Drive Level DL max 0.1µW ±5ppm max 25°C ±3°C, first year Aging Fa **Reflow Profile** See diagram: page 4 Tsol