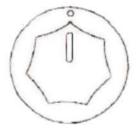

## Knob

## Features:

Material : Plastic Tolerance : ±0.2

**Dimensions : Millimetres** 

## Part Number Table

| Description                         | A    | в    | с    | D   | Е    | Shaft<br>(mm) | Colour  | Part Number       |
|-------------------------------------|------|------|------|-----|------|---------------|---------|-------------------|
| Knob, 25mm, Black, T18 Shaft        | 20   | 17.3 | 25.3 | 1.5 | 15   | T18           | \//bito | CF-W2-6-T18W7     |
| Knob, 25mm, Black, Screw 6.4 Shaft  |      |      |      |     |      | 6.4           | White   | CF-W2-6-S(6.4)W7  |
| Knob, 25mm, Almond, Screw 6.4 Shaft |      |      |      |     |      | 0.4           | Black   | CF-W2-91-S(6.4)W6 |
| Knob, 19mm, Black, T18 Shaft        | 14.3 | 13.8 | 19   | 2.5 | 12.3 | T18           | White   | CF-W3-6-T18W7     |
| Knob, 19mm, Almond, Screw 6.4 Shaft |      |      |      |     |      | 6.4           | Black   | CF-W3-91-S(6.4)W6 |