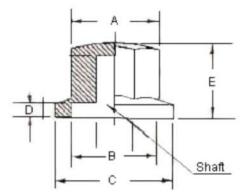

## Features:

Material : Plastic Tolerance : ±0.2

**Dimensions : Millimetres** 

## Part Number Table

| Description                         | A    | в    | с    | D   | Е    | Shaft<br>(mm) | Colour  | Part Number       |
|-------------------------------------|------|------|------|-----|------|---------------|---------|-------------------|
| Knob, 25mm, Black, T18 Shaft        | 20   | 17.3 | 25.3 | 1.5 | 15   | T18           | \//bito | CF-W2-6-T18W7     |
| Knob, 25mm, Black, Screw 6.4 Shaft  |      |      |      |     |      | 6.4           | White   | CF-W2-6-S(6.4)W7  |
| Knob, 25mm, Almond, Screw 6.4 Shaft |      |      |      |     |      | 0.4           | Black   | CF-W2-91-S(6.4)W6 |
| Knob, 19mm, Black, T18 Shaft        | 14.3 | 13.8 | 19   | 2.5 | 12.3 | T18           | White   | CF-W3-6-T18W7     |
| Knob, 19mm, Almond, Screw 6.4 Shaft |      |      |      |     |      | 6.4           | Black   | CF-W3-91-S(6.4)W6 |