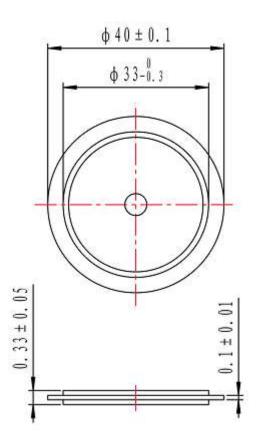

Model:

AW5E40T-02E2C

Dimensions:

Specification:

| NO. | J質目 Item                        | 标准Specification      |
|-----|---------------------------------|----------------------|
| 1   | 谐振频率response frequency          | 200 ±80Hz            |
| 2   | 谐振阻抗resonant impedance          | 605 <b>K</b> Ω       |
| 3   | 主电极电容main electrotatic capacity | 90 ± 30% at1.0KHz/1V |
| 4   | 工作温度operating temperature       | -20℃~+70℃            |
| 5   | 储存温度stotage temperature         | −30°C~+80°C          |