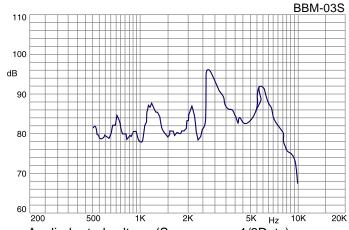

#### **FREQUENCY RESPONSE**

Applied rated voltage (Square wave 1/2Duty) Distance at 10cm