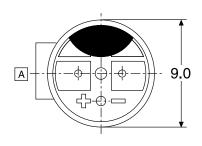

#### **FEATURES**

- Low profile and small size Side opening for sound emission

# **DRAWING (unit: mm)**







tolerance :  $\pm 0.2$ 

### **FREQUENCY RESPONSE**



Applied rated voltage (Square wave 1/2Duty) Distance at 10cm

#### **SPECIFICATIONS**

| Part No.                              | BPM - 01S/D         | BPM - 03S/D   |
|---------------------------------------|---------------------|---------------|
| Rating Voltage [ V ]                  | 1.5                 | 3             |
| Operating Voltage [ V ]               | 1 ~ 2               | 2 ~ 4         |
| Rating Current [mA]                   | MAX 100             | MAX 100       |
| Sound pressure Level [dB]             | MIN 92(TYP95)       | MIN 92(TYP95) |
| D.C.Resistance [ $\Omega$ ]           | $6\pm1$             | $16\pm3$      |
| Oscillating Frequency [Hz]            | (S)2,700 / (D)3,200 |               |
| Operating Temp