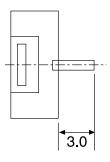

#### **FEATURES**

- Low profile and small size Side opening for sound emission

# **DRAWING (unit: mm)**







tolerance :  $\pm 0.2$ 

### **FREQUENCY RESPONSE**



Applied rated voltage (Square wave 1/2Duty) Distance at 10cm

#### **SPECIFICATIONS**

| Part No.                              | BPM - 01S/D         | BPM - 03S/D   |
|---------------------------------------|---------------------|---------------|
| Rating Voltage [ V ]                  | 1.5                 | 3             |
| Operating Voltage [ V ]               | 1 ~ 2               | 2 ~ 4         |
| Rating Current [mA]                   | MAX 100             | MAX 100       |
| Sound pressure Level [dB]             | MIN 92(TYP95)       | MIN 92(TYP95) |
| D.C.Resistance [ $\Omega$ ]           | $6\pm1$             | $16\pm3$      |
| Oscillating Frequency [Hz]            | (S)2,700 / (D)3,200 |               |
| Operating Te