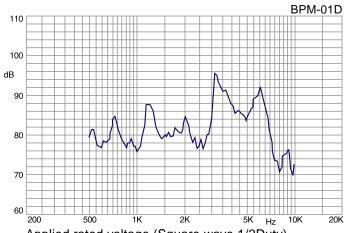

#### **FREQUENCY RESPONSE**

Applied rated voltage (Square wave 1/2Duty) Distance at 10cm

### **FREQUENCY RESPONSE**

Applied rated voltage (Square wave 1/2Duty) Distance at 10cm