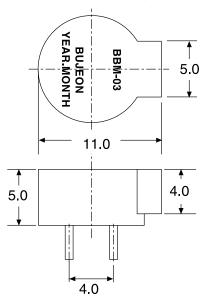

| 1.5                 | 3             |
| Operating Voltage [ V ]               | 1 ~ 2               | 2 ~ 4         |
| Rating Current [mA]                   | MAX 100             | MAX 100       |
| Sound pressure Level [dB]             | MIN 92(TYP95)       | MIN 92(TYP95) |
| D.C.Resistance [ $\Omega$ ]           | $6\pm1$             | $16\pm3$      |
| Oscillating Frequency [Hz]            | (S)2,700 / (D)3,200 |               |
| Operating Temperature [ $^{\circ}$ C] | ( -20 ~ +70 )       |               |
| Storage Temperature [ $^{\circ}$ ]    | ( -30 ~ +80 )       |               |
| Weight [g]                            | 0.6                 |               |





### **FEATURES**

- Low profile and small size High and stable sound pressure level

# **DRAWING (unit: mm)**







tolerance :  $\pm 0.2$ 

#### **FREQUENCY RESPONSE**



Applied rated voltage (Square wave 1/2Duty) Distance at 10cm

#### **SPECIFICATIONS**

| Part No.                                     | BBM - 01S/D         | BBM - 03S/D   |
|----------------------------------------------|---------------------|---------------|
| Fait No.                                     | BBIVI - 013/D       | BBIVI - 033/D |
| Rating Voltage [ V ]                         | 1.5                 | 3             |
| Operating Voltage [ V ]                      | 1 ~ 2               | 2 ~ 4         |
| Rating Current [mA]                          | MAX 80              | MAX 80        |
| Sound pressure Level [dB]                    | MIN 92(TYP95)       | MIN 92(TYP95) |
| D.C.Resistance [ $\Omega$ ]