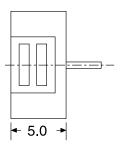

| 1.5                 | 3             |
| Operating Voltage [ V ]               | 1 ~ 2               | 2 ~ 4         |
| Rating Current [mA]                   | MAX 100             | MAX 100       |
| Sound pressure Level [dB]             | MIN 92(TYP95)       | MIN 92(TYP95) |
| D.C.Resistance [ $\Omega$ ]           | $6\pm1$             | $16\pm3$      |
| Oscillating Frequency [Hz]            | (S)2,700 / (D)3,200 |               |
| Operating Temperature [ $^{\circ}$ C] | ( -20 ~ +70 )       |               |
| Storage Temperature [ $^{\circ}$ ]    | ( -30 ~ +80 )       |               |
| Weight [g]                            | 0.6                 |               |





### **FEATURES**

- Low profile and small size High and stable sound pressure level

# **DRAWING (unit: mm)**







tolerance :  $\pm 0.2$ 

#### **FREQUENCY RESPONSE**



Applied rated voltage (Square wave 1/2Duty) Distance at 10cm

#### **SPECIFICATIONS**

| Part No.                                     | BBM - 01S/D         | BBM - 03S/D   |
|----------------------------------------------|---------------------|---------------|
| Fait No.                                     | BBIVI - 013/D       | BBIVI - 033/D |
| Rating Voltage [ V ]                         | 1.5                 | 3             |
| Operating Voltage [ V ]                      | 1 ~ 2               | 2 ~ 4         |
| Rating Current [mA]                          | MAX 80              | MAX 80        |
| Sound pressure Level [dB]                    | MIN 92(TYP95)       | MIN 92(TYP95) |
| D.C.Resistance [ $\Omega$ ]