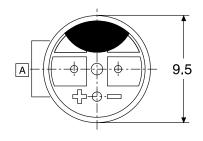

| 1.5                 | 3             |
| Operating Voltage [ V ]               | 1 ~ 2               | 2 ~ 4         |
| Rating Current [mA]                   | MAX 100             | MAX 100       |
| Sound pressure Level [dB]             | MIN 92(TYP95)       | MIN 92(TYP95) |
| D.C.Resistance [ $\Omega$ ]           | $6\pm1$             | $16\pm3$      |
| Oscillating Frequency [Hz]            | (S)2,700 / (D)3,200 |               |
| Operating Temperature [ $^{\circ}$ C] | ( -20 ~ +70 )       |               |
| Storage Temperature [ $^{\circ}$ ]    | ( -30 ~ +80 )       |               |
| Weight [g]                            | 0.6                 |               |





### **FEATURES**

- Low profile and small size High and stable sound pressure level

# **DRAWING (unit: mm)**







tolerance :  $\pm 0.2$ 

#### **FREQUENCY RESPONSE**



Applied rated voltage (Square wave 1/2Duty) Distance at 10cm

#### **SPECIFICATIONS**

| Part No.                                     | BBM - 01S/D         | BBM - 03S/D   |
|----------------------------------------------|---------------------|---------------|
| Fait No.                                     | BBIVI - 013/D       | BBIVI - 033/D |
| Rating Voltage [ V ]                         | 1.5                 | 3             |
| Operating Voltage [ V ]                      | 1 ~ 2               | 2 ~ 4         |
| Rating Current [mA]                          | MAX 80              | MAX 80        |
| Sound pressure Level [dB]                    | MIN 92(TYP95)       | MIN 92(TYP95) |
| D.C.Resistance [ $\Omega$ ]