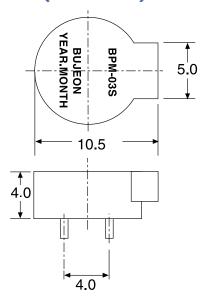

#### **FEATURES**

- Low profile and small size Side opening for sound emission

# **DRAWING (unit: mm)**







tolerance :  $\pm 0.2$ 

### **FREQUENCY RESPONSE**



Applied rated voltage (Square wave 1/2Duty) Distance at 10cm

#### **SPECIFICATIONS**

| Part No.                              | BPM - 01S/D         | BPM - 03S/D   |
|---------------------------------------|---------------------|---------------|
| Rating Voltage [ V ]                  | 1.5                 | 3             |
| Operating Voltage [ V ]               | 1 ~ 2               | 2 ~ 4         |
| Rating Current [mA]                   | MAX 100             | MAX 100       |
| Sound pressure Level [dB]             | MIN 92(TYP95)       | MIN 92(TYP95) |
| D.C.Resistance [ $\Omega$ ]           | $6\pm1$             | $16\pm3$      |
| Oscillating Frequency [Hz]            | (S)2,700 / (D)3,200 |               |
| Operating