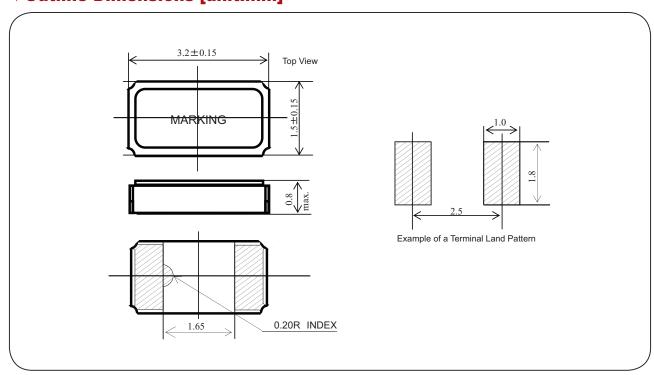

| 0.1μW(0.5μW MAX.)         |
| Frequency tolerance (at+25°C)         | ±20×10 <sup>-6</sup> ppm  |
| Equivalent series resistance          | 70ΚΩ ΜΑΧ.                 |
| Frequency temperature characteristics | -3.5±1x10°8/°C²           |
| Operating temperature range           | -40∼+85°C                 |
| Motional Capasitance                  | 3.7fF TYP                 |
| Shunt Capasitance                     | <b>1.2</b> pF TYP.        |
| Storage temperature range             | -55∼+125°C                |
| Aging                                 | ±3×10 <sup>-6</sup> /year |

Packing quantity: 3,000pcs
Plsease consult with us for more details.sales@siward.com.tw (Asia & Europe) staff1@siward.co.jp (Japan) siwusa@siward.com.tw (USA)

## **▼Outline Dimensions [unit:mm]**