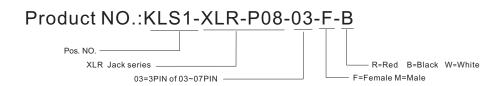

# ORDER INFORMATION

Product NO.:KLS1-XLR-P08-03-M-B

Pos. NO.

XLR Jack series

03=3PIN of 03~07PIN

R=Red B=Black W=White