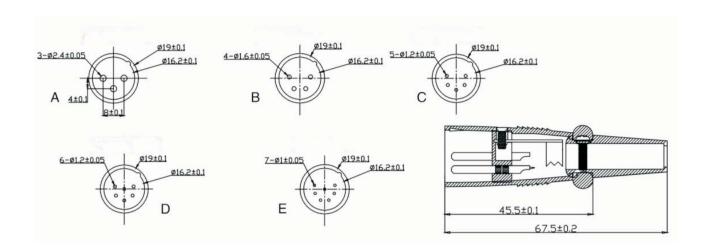

# ORDER INFORMATION

Product NO.:KLS1-XLR-P08-03-M-B

Pos. NO.

XLR Jack series

03=3PIN of 03~07PIN

R=Red B=Black W=White