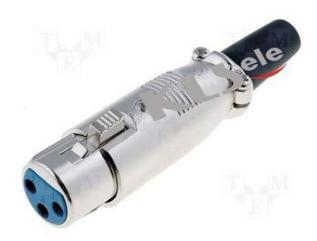

#### **Electrical Specification:**

Number of contacts: 3 Contact Resistance: ≤ 3 mOhms Insulation Resistance Initial: > 2 GOhms After Damp Heat Test: > 1 GOhms Dielectric Strength: 1500 V dc Rated current: 16 A