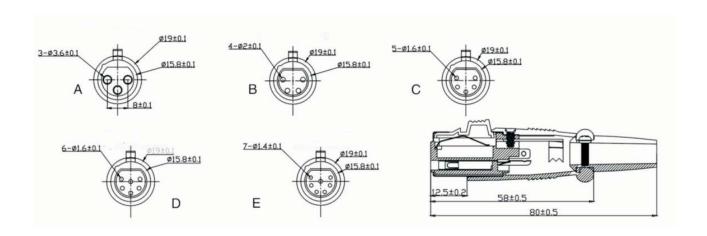

#### **Electrical Specification:**

Number of contacts: 3 Contact Resistance: ≤ 3 mOhms Insulation Resistance Initial: > 2 GOhms After Damp Heat Test: > 1 GOhms Dielectric Strength: 1500 V dc Rated current: 16 A

Mechanical Lifetime: >1000 cycles Insertion / Withdrawal Force:  $\leq$  20 N Cable O.D. Range: 4.0 mm - 8.0 mm Temperature Range: -30 $^{\circ}$  C to + 80 $^{\circ}$  C