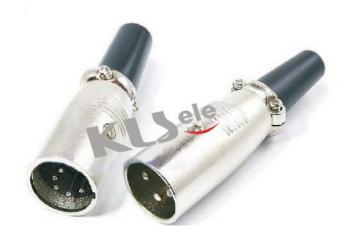

Contact Resistance: ≤ 3 mOhms Insulation Resistance Initial: > 2 GOhms After Damp Heat Test: > 1 GOhms Dielectric Strength: 1500 V dc Rated current: 16 A

Mechanical Lifetime: >1000 cycles Insertion / Withdrawal Force:  $\leq$  20 N Cable O.D. Range: 4.0 mm - 8.0 mm Temperature Range: -30 $^{\circ}$  C to + 80 $^{\circ}$  C





# ORDER INFORMATION





## **XLR CONNECTOR SERIES**

### KLS1-XLR-P08 (XLR Plug)

#### **Electrical Specification:**

Number of contacts: 3 Contact Resistance: ≤ 3 mOhms Insulation Resistance Initial: > 2 GOhms After Damp Heat Test: > 1 GOhms Dielectric Strength: 1500 V dc Rated current: 16 A

Mechanical Lifetime: >1000 cycles Insertion / Withdrawal Force:  $\leq$  20 N Cable O.D. Range: 4.0 mm - 8.0 mm Temperature Range: -30 $^{\circ}$  C to + 80 $^{\circ}$  C





# ORDER INFORMATION

Product NO.:KLS1-XLR-P08-03-M-B

Pos. NO.

XLR Jack series

03=3PIN of 03~07PIN

R=Red B=Black W=White