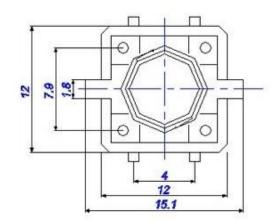

## TSL-012 12v surface mount switch:

TSL-012 is an on/off smd tactile switch that is only on when the button is pressed or if there is a definitive change in pressure.

The Tactile Switch applications include: Low power, miniature devices, digital switching, anything where operator feedback is required (a switch confirmation

## Pls check the datasheet below:

| LED voltage:         | 2-3V                            | Operating force:            | 180/250±30gf                |
|----------------------|---------------------------------|-----------------------------|-----------------------------|
| LED color:           | Red, Green, Yellow, Blue, White | Travel:                     | 0.25mm                      |
| Operating Direction: | Top Push                        | Initial contact resistance: | $100 \mathrm{m}\Omega$ max. |
| Operating Life:      | Over 100,000 cycles             | Operating Temperature:      | -25°C~+105°C                |
| Rating (max.):       | 50mA 12V DC                     | Rating (min.):              | 10µA 1V DC                  |
| SPQ:                 | 1,000pcs                        | OEM or ODM:                 | Available                   |