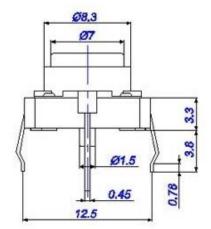

## Pls check the datasheet below:

| LED voltage:         | 2-3V                            | Operating force:            | 180/250±30gf                |
|----------------------|---------------------------------|-----------------------------|-----------------------------|
| LED color:           | Red, Green, Yellow, Blue, White | Travel:                     | 0.25mm                      |
| Operating Direction: | Top Push                        | Initial contact resistance: | $100 \mathrm{m}\Omega$ max. |
| Operating Life:      | Over 100,000 cycles             | Operating Temperature:      | -25°C~+105°C                |
| Rating (max.):       | 50mA 12V DC                     | Rating (min.):              | 10µA 1V DC                  |
| SPQ:                 | 1,000pcs                        | OEM or ODM:                 | Available                   |