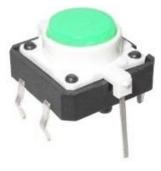

## TSL-012 12v surface mount switch:

TSL-012 is an on/off smd tactile switch that is only on when the button is pressed or if there is a definitive change in pressure.

The Tactile Switch applications include: Low power, miniature devices, digital switching, anything where operator feedback is required (a switch confirmation