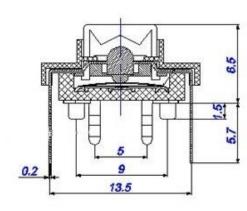

## Pls check the datasheet below:

| LED voltage:         | 2-3V                            | Operating force:            | 180/250±30gf                |
|----------------------|---------------------------------|-----------------------------|-----------------------------|
| LED color:           | Red, Green, Yellow, Blue, White | Travel:                     | 0.25mm                      |
| Operating Direction: | Top Push                        | Initial contact resistance: | $100 \mathrm{m}\Omega$ max. |
| Operating Life:      | Over 100,000 cycles             | Operating Temperature:      | -25°C~+105°C                |
| Rating (max.):       | 50mA 12V DC                     | Rating (min.):              | 10µA 1V DC                  |
| SPQ:                 | 1,000pcs                        | OEM or ODM:                 | Available                   |