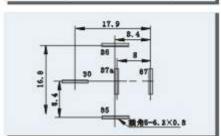

## Terminal Layout 脚位图

| CLASSIFICATION                |                          | AUTOMOBILE RELAY                                |
|-------------------------------|--------------------------|-------------------------------------------------|
| Appearance                    |                          | 4141                                            |
|                               |                          |                                                 |
| Outline Dimension(L×W×H) (mm) |                          | 26×26×24.5                                      |
| Contact Form                  |                          | 1A,1B,1C                                        |
| Contact Resistance            |                          | 100mΩ                                           |
| Coil Voltage                  |                          | 5VDC~24VDC                                      |
| Pick-up Voltage               |                          | <b>≤70</b> %                                    |
| Release Voltage               |                          | ≥10%                                            |
| Coil Power(W)                 |                          | 1.6                                             |
| Contact Rating                |                          | 30A 14VDC                                       |
| Insulation Resistance         |                          | 100ΜΩ                                           |
| Dielectric<br>Strengh         | Between Open Contact     | 500VAC                                          |
|                               | Between Coil and Contact | 750VAC                                          |
| Life                          | Electrical               | 1×10 <sup>5</sup>                               |
|                               | Mechanical               | 1×10 <sup>7</sup>                               |
| Temperature Range             |                          | -55∼+85℃                                        |
| Terminal Layout               |                          |                                                 |
| Mounting Holes(mm)            |                          |                                                 |
| Mounting Form                 |                          | QUICK Terminal                                  |
| Weight                        |                          | 30g                                             |
| Salty Approval                |                          |                                                 |
| Cross-Reference               |                          | P&B:VF4 NAIS:CB ORIGINAL:ORAL ZETTLER:AZ972/973 |