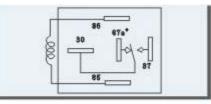

## Terminal Layout 脚位图

| CLASSIFICATION                |                          | AUTOMOBILE RELAY                                |
|-------------------------------|--------------------------|-------------------------------------------------|
| Appearance                    |                          | 4141                                            |
|                               |                          |                                                 |
| Outline Dimension(L×W×H) (mm) |                          | 26×26×24.5                                      |
| Contact Form                  |                          | 1A,1B,1C                                        |
| Contact Resistance            |                          | 100mΩ                                           |
| Coil Voltage                  |                          | 5VDC~24VDC                                      |
| Pick-up Voltage               |                          | <b>≤70</b> %                                    |
| Release Voltage               |                          | ≥10%                                            |
| Coil Power(W)                 |                          | 1.6                                             |
| Contact Rating                |                          | 30A 14VDC                                       |
| Insulation Resistance         |                          | 100ΜΩ                                           |
| Dielectric<br>Strengh         | Between Open Contact     | 500VAC                                          |
|                               | Between Coil and Contact | 750VAC                                          |
| Life                          | Electrical               | 1×10 <sup>5</sup>                               |
|                               | Mechanical               | 1×10 <sup>7</sup>                               |
| Temperature Range             |                          | -55∼+85℃                                        |
| Terminal Layout               |                          |                                                 |
| Mounting Holes(mm)            |                          |                                                 |
| Mounting Form                 |                          | QUICK Terminal                                  |
| Weight                        |                          | 30g                                             |
| Salty Approval                |                          |                                                 |
| Cross-Reference               |                          | P&B:VF4 NAIS:CB ORIGINAL:ORAL ZETTLER:AZ972/973 |