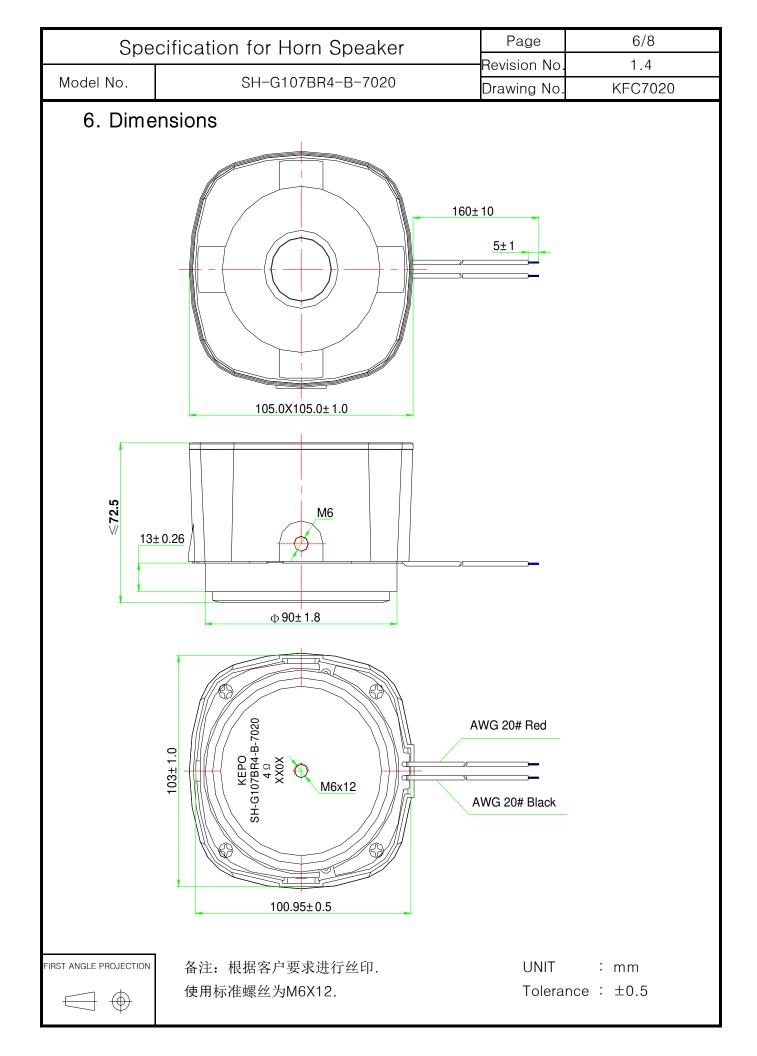

- 1. Scope
- 2. General
- 3. Electrical and Acoustic Characteristics.
- 4. Reliability Test
- 5. Measurement Block Diagram & Response curve
- 6. Dimensions
- 7. Packing
- 8. Revision

| Spe       | cification for Horn Speaker | Page         | 3/8     |
|-----------|-----------------------------|--------------|---------|
|           |                             | Revision No. | 1.4     |
| Model No. | SH-G107BR4-B-7020           | Drawing No.  | KFC7020 |

## 2. General

- 2.1 Out-Diameter : 105 mm
- 2.2 Height : 72.5 mm
- 2.3 Length : 105 mm
- 2.4 Weight : 920 g  $\pm 10g$
- 2.5 Operating Temperature range:

-25~+60  $^\circ\!\! C$  without loss of function