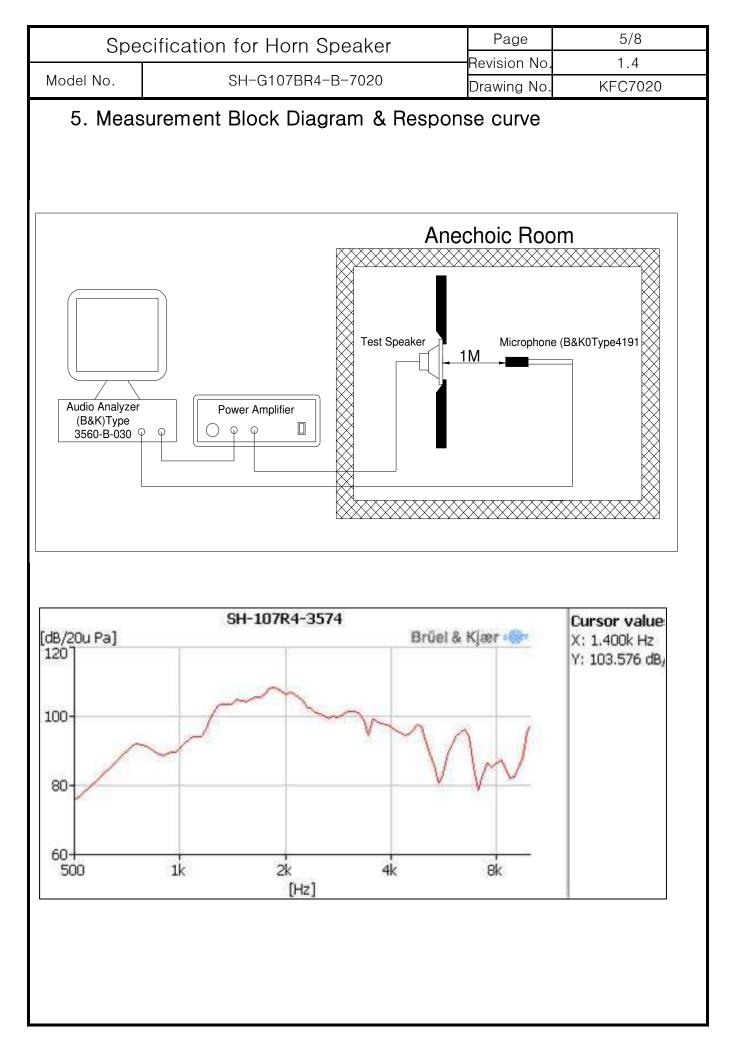

- 1. Scope
- 2. General
- 3. Electrical and Acoustic Characteristics.
- 4. Reliability Test
- 5. Measurement Block Diagram & Response curve
- 6. Dimensions
- 7. Packing
- 8. Revision

| Spe       | cification for Horn Speaker | Page         | 3/8     |
|-----------|-----------------------------|--------------|---------|
|           |                             | Revision No. | 1.4     |
| Model No. | SH-G107BR4-B-7020           | Drawing No.  | KFC7020 |

## 3. Electrical and Acoustic Characteristics.

Test condition : 15  $\sim$  35 °C, 25%  $\sim$  85% RH, 860 $\sim$ 1060 mbar

| No | ltems                | Specification                                                                                   |  |  |
|----|----------------------|-------------------------------------------------------------------------------------------------|--|--|
| 1  | Impedance            | $4  \Omega  \pm 20\%$                                                                           |  |  |
| 2  | Sound Pressure Level | ≥102 dB at 1M1W1.4KHz B&K                                                                       |  |  |
| 3  | Resonance Frequency  | 750 Hz ± 20%                                                                                    |  |  |
| 4  | Frequency Range      | FO ~4KHz                                                                                        |  |  |
| 5  | Input Power          | Rated 35 W / Max. 40 W                                                                          |  |  |
| 6  | Magnet size          | Ф90*45*13 mm (Dia.*dia.*H)                                                                      |  |  |
| 7  | Buzz and Rattle      | Should not be audible buzzes,rattles when the 11.83V sine wave signal swept at frequency range. |  |  |
| 8  | Polarity             | When supplied plus D.C. voltage to (+) Left line, the diaphragm must move to forward.           |  |  |
| 9  | Case Material/Color  | ABS/BLACK                                                                                       |  |  |