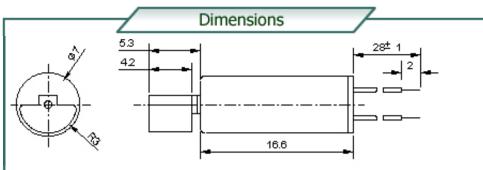

▶ Dimensions of vibrator and holder can be tailor-made according to the customer's needs