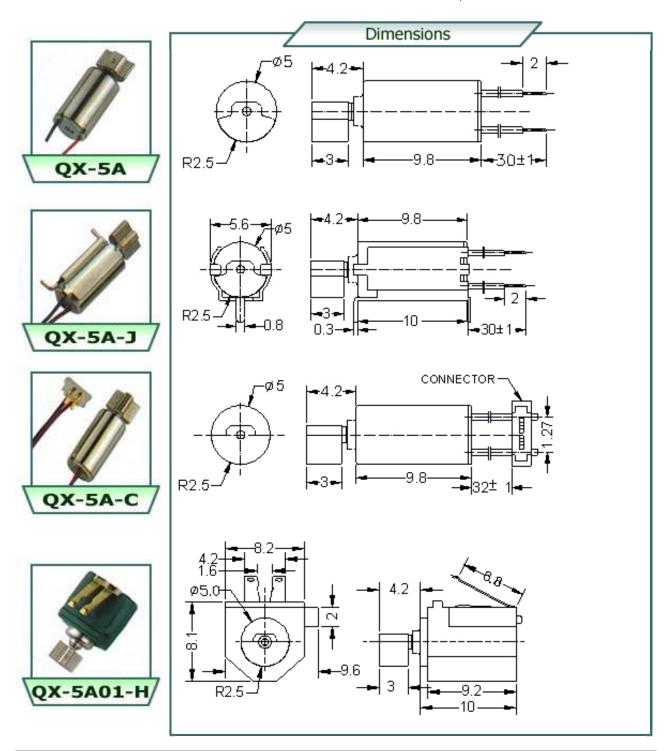

• Dimensions of vibrator and holder can be tailor-made according to the customer's needs