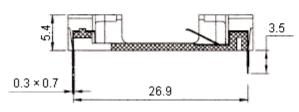

Section A-A

| General Tolerance |      |  |  |  |  |  |
|-------------------|------|--|--|--|--|--|
| Dimension : 0     | ±0.3 |  |  |  |  |  |
| 0                 | ±0.2 |  |  |  |  |  |
| Angle : ±3° 0     | ±0.1 |  |  |  |  |  |

**Dimensions : Millimetres** 