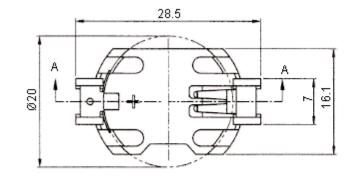

Section A-A

| General Tolerance |      |  |  |  |  |  |
|-------------------|------|--|--|--|--|--|
| Dimension : 0     | ±0.3 |  |  |  |  |  |
| 0                 | ±0.2 |  |  |  |  |  |
| Angle : ±3° 0     | ±0.1 |  |  |  |  |  |

**Dimensions : Millimetres** 