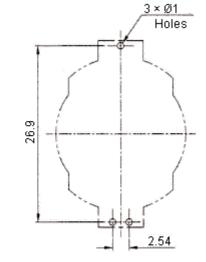

## Part Number Table

| Description                | Part Number  |  |  |  |
|----------------------------|--------------|--|--|--|
| Battery Holder, DIP, 20 mm | CH005-2032LF |  |  |  |

**PCB Mounting Layout** 

**Dimensions : Millimetres** 