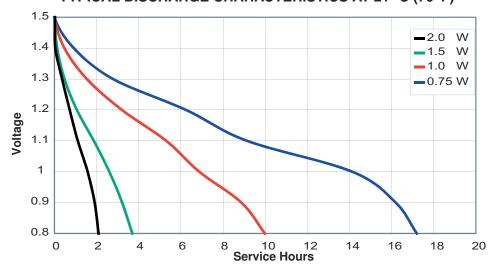

#### TYPICAL DISCHARGE CHARACTERISTICS AT 21° C (70° F)

# **DURACELL**BATTERIES

Berkshire Corporate Park Bethel, CT 06801 U.S.A.

Telephone: Toll-free 1-800-544-5454

Internet: www.duracell.com

<sup>\*</sup> Delivered capacity is dependent on the applied load, operating temperature and cut-off voltage. Please refer to the charts and discharge data shown for examples of the energy / service life that the battery will provide for various load conditions.