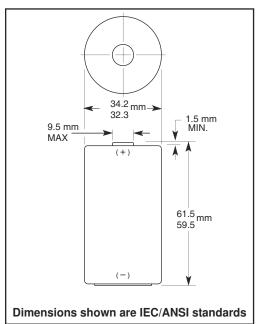

**MX1300** 

Size: D (LR20)

## **Alkaline-Manganese Dioxide Battery**





| Nominal Voltage:             | 1.5 V                                                                                |
|------------------------------|--------------------------------------------------------------------------------------|
| Operating Voltage            | 1.6 -0.75V                                                                           |
| Impedance:                   | 125 m-ohm @ 1kHz                                                                     |
| Typical Weight:              | 145 gm (5.1 oz.)                                                                     |
| Typical Volume:              | 56.4 cm <sup>3</sup> (3.4 in. <sup>3</sup> )                                         |
| Terminals:                   | Flat