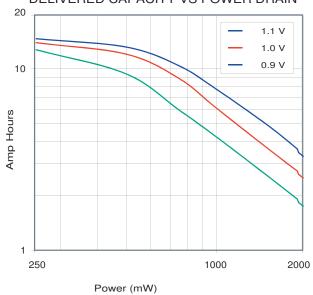

#### DELIVERED CAPACITY VS POWER DRAIN

All testing at 21 °C (70 F)

Berkshire Corporate Park Bethel, CT 06801 U.S.A.

Telephone: Toll-free 1-800-544-5454

Internet: www.duracell.com

<sup>\*</sup> Delivered capacity is dependent on the applied load, operating temperature and cut-off voltage. Please refer to the charts and discharge data shown for examples of the energy / service life that the battery will provide for various load conditions.