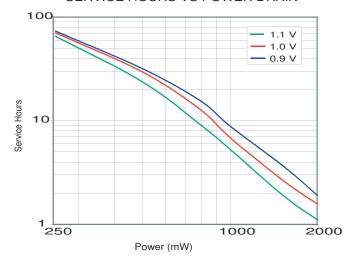

#### SERVICE HOURS VS POWER DRAIN

#### TYPICAL DISCHARGE CHARACTERISTICS AT 21° C (70° F)