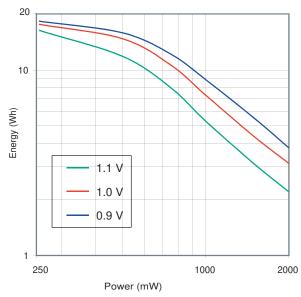

#### SERVICE HOURS VS POWER DRAIN

#### DELIVERED CAPACITY VS POWER DRAIN

All testing at 21 °C (70 F)

Berkshire Corporate Park Bethel, CT 06801 U.S.A.

Telephone: Toll-free 1-800-544-5454

Internet: www.duracell.com

<sup>\*</sup> Delivered capacity is dependent on the applied load, operating temperature and cut-off voltage. Please refer to the charts and discharge data shown for examples of the energy / service life that the battery will provide for various load conditions.