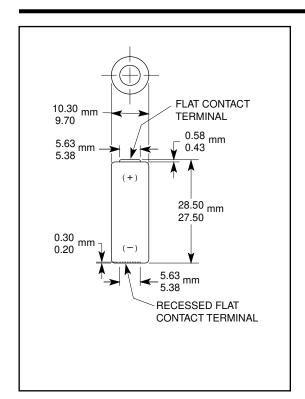

## **MN21**

| Nominal Voltage:             | 12.0 V                                       |
|------------------------------|----------------------------------------------|
| Nominal Internal Impedance:  | 22 ohm @ 1kHz                                |
| Average Weight:              | 7.4 gm (0.26 oz.)                            |
| Average Volume:              | 2.3 cm <sup>3</sup> (0.14 in. <sup>3</sup> ) |
| Terminals:                   | Flat                                         |
| Operating Temperature Range: | -20°C to 54°C<br>(-4°F to 130°F)             |
| NEDA:<br>IEC/ANSI:           | 1811A<br>-                                   |