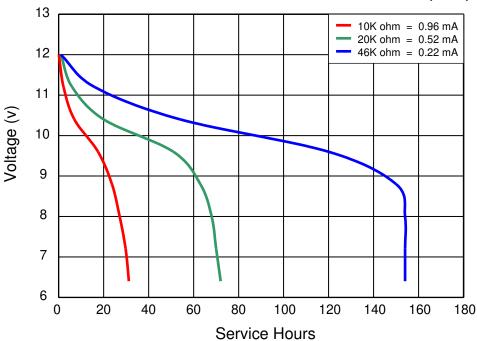

## TYPICAL DISCHARGE CHARACTERISTICS AT 21°C (70°F)

<sup>\*</sup> Delivered capacity is dependent on the applied load, operating temperature and cut-off voltage. Please refer to the charts and discharge data shown for examples of the energy / service life that the battery will provide for various load conditions.