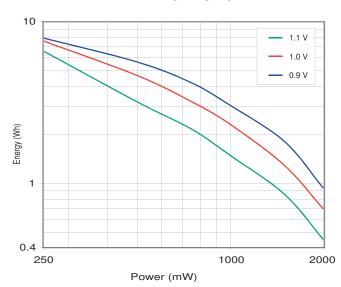

Temperature Range: | -20 <sup>o</sup> C to 54 <sup>o</sup> C<br>(-4 <sup>o</sup> F to 130 <sup>o</sup> F) |
| ANSI:<br>IEC:                | 14A<br>LR14                                                                          |

## TYPICAL DISCHARGE CHARACTERISTICS AT 21°C (70°F)



# **DURACELL**BATTERIES

Berkshire Corporate Park Bethel, CT 06801 U.S.A.

Telephone: Toll-free 1-800-544-5454

Internet: www.duracell.com

<sup>\*</sup> Delivered capacity is dependent on the applied load, operating temperature and cut-off voltage. Please refer to the charts and discharge data shown for examples of the energy / service life that the battery will provide for various load conditions.



**MX1400** 

Size: C (LR14)

## **Alkaline-Manganese Dioxide Battery**

#### DELIVERED ENERGY VS POWER DRAIN



### SERVICE HOURS VS POWER DRAIN





#### DELIVERED CAPACITY VS POWER DRAIN



All testing at 21 °C (70 F)



Berkshire Corporate Park Bethel, CT 06801 U.S.A.

Telephone: Toll-free 1-800-544-5454

Internet: www.duracell.com

<sup>\*</sup> Delivered capacity is dependent on the applied load, operating temperature and cut-off voltage. Please refer to the charts and discharge data shown for examples of the energy / service life that the battery will provide for various load conditions.