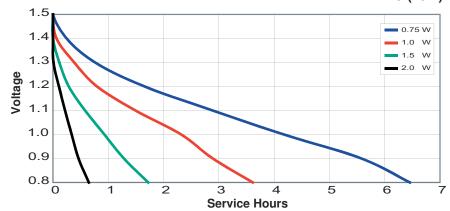

## TYPICAL DISCHARGE CHARACTERISTICS AT 21°C (70°F)

### SERVICE HOURS VS POWER DRAIN