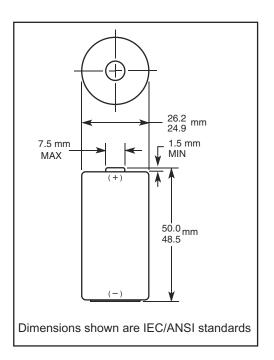

## **Alkaline-Manganese Dioxide Battery**

| Nominal Voltage:             | 1.5 V                                                                                |
|------------------------------|--------------------------------------------------------------------------------------|
| Operating Voltage            | 1.6 -0.75V                                                                           |
| Impedance:                   | 130 m-ohm @ 1kHz                                                                     |
| Typical Weight:              | 71 gm (2.5 oz.)                                                                      |
| Typical Volume:              | 26.9 cm <sup>3</sup> (1.6 in. <sup>3</sup> )                                         |
| Terminals:                   | Flat                                                                                 |
| Storage Temperature Range:   | -20°C to 35°C                                                                        |
| Operating Temperature Range: | -20 <sup>o</sup> C to 54 <sup>o</sup> C<br>(-4 <sup>o</sup> F to 130 <sup>o</sup> F) |
| ANSI:<br>IEC:                | 14A<br>LR14                                                                          |