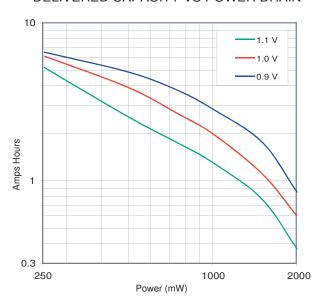

#### DELIVERED CAPACITY VS POWER DRAIN

All testing at 21 °C (70 F)

Berkshire Corporate Park Bethel, CT 06801 U.S.A.

Telephone: Toll-free 1-800-544-5454

Internet: www.duracell.com

<sup>\*</sup> Delivered capacity is dependent on the applied load, operating temperature and cut-off voltage. Please refer to the charts and discharge data shown for examples of the energy / service life that the battery will provide for various load conditions.