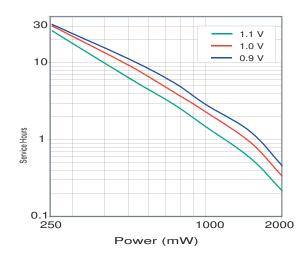

> C to 54 <sup>o</sup> C<br>(-4 <sup>o</sup> F to 130 <sup>o</sup> F) |
| ANSI:<br>IEC:                | 14A<br>LR14                                                                          |

## TYPICAL DISCHARGE CHARACTERISTICS AT 21°C (70°F)



# **DURACELL**BATTERIES

Berkshire Corporate Park Bethel, CT 06801 U.S.A.

Telephone: Toll-free 1-800-544-5454

Internet: www.duracell.com

<sup>\*</sup> Delivered capacity is dependent on the applied load, operating temperature and cut-off voltage. Please refer to the charts and discharge data shown for examples of the energy / service life that the battery will provide for various load conditions.



**MX1400** 

Size: C (LR14)

## **Alkaline-Manganese Dioxide Battery**

#### DELIVERED ENERGY VS POWER DRAIN



### SERVICE HOURS VS POWER DRAIN





#### DELIVERED CAPACITY VS POWER DRAIN



All testing at 21 °C (70 F)



Berkshire Corporate Park Bethel, CT 06801 U.S.A.

Telephone: Toll-free 1-800-544-5454

Internet: www.duracell.com

<sup>\*</sup> Delivered capacity is dependent on the applied load, operating temperature and cut-off voltage. Please refer to the charts and discharge data shown for examples of the energy / service life that the battery will provide for various load conditions.