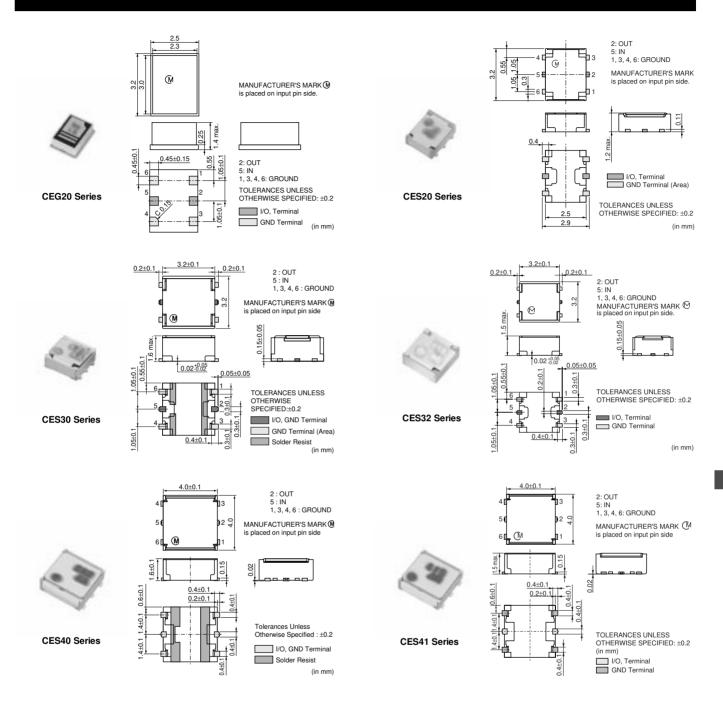

## Isolators

| Part Number     | Fo<br>(MHz) | IL at BW<br>(max.)<br>(dB) | Isolation<br>(min.)<br>(dB) | Rating Power (max.) (W) |
|-----------------|-------------|----------------------------|-----------------------------|-------------------------|
| CEG20835MCCB000 | 835         | 0.6                        | 13                          | 2.5                     |
| CEG20836MDCB000 | 836.5       | 0.6                        | 10                          | 2.5                     |
| CEG20911MDCB000 | 911.5       | 0.6                        | 10                          | 2.5                     |
| CEG21835MCCB000 | 835         | 0.6                        | 13                          | 2.5                     |
| CEG21836MDCB000 | 836.5       | 0.6                        | 11                          | 2.5                     |
| CEG21911MDCB000 | 911.5       | 0.6                        | 10                          | 2.5                     |
| CES201G76CCB000 | 1767.5      | 0.61                       | 13                          | 2.5                     |
| CES201G88DCB000 | 1880        | 0.63                       | 13                          | 2.5                     |
| CES201G95DCB000 | 1950        | 0.6                        | 13                          | 2.5                     |
| CES301G44CCB000 | 1441        | 0.64                       | 12.5                        | 2.5                     |
| CES301G45CCB000 | 1453.5      | 0.64                       | 12                          | 2.5                     |
| CES301G76CCB000 | 1765        | 0.7                        | 12                          | 2.5                     |
| CES301G88DCB000 | 1880        | 0.64                       | 13                          | 2.5                     |

Continued on the following page.

Continued from the preceding page.

| Part Number     | Fo<br>(MHz) | IL at BW<br>(max.)<br>(dB) | Isolation<br>(min.)<br>(dB) | Rating Power<br>(max.)<br>(W) |
|-----------------|-------------|----------------------------|-----------------------------|-------------------------------|
| CES301G90CCB000 | 1900        | 0.62                       | 14.5                        | 2.5                           |
| CES301G95DCB000 | 1950        | 0.6                        | 13                          | 2.5                           |
| CES321G88DCB000 | 1880        | 0.58                       | 13                          | 2.5                           |
| CES321G95DCB000 | 1950        | 0.55                       | 13                          | 2.5                           |
| CES40836MDCB000 | 836.5       | 0.75                       | 10.5                        | 2.5                           |
| CES40897MDCB000 | 897.5       | 0.75                       | 10                          | 2.5                           |
| CES40906MDCB000 | 906         | 0.78                       | 10                          | 2.5                           |
| CES41906MDCB000 | 906         | 0.68                       | 10                          | 2.5                           |