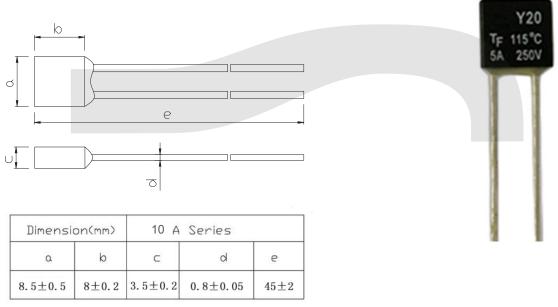

## Thermal Fuse Series

KLS5-104 Side shell Thermal Fuse 10A Series

| Rated<br>functioning<br>temp<br>(Tf) | Fusing-off<br>temperature | Holding<br>Temperature<br>(Th) | Maximum<br>temp. limit<br>(Tm) | Rated<br>current | Rated<br>voltage | Safety approval |     |     |     |     | RoHS      |
|--------------------------------------|---------------------------|--------------------------------|--------------------------------|------------------|------------------|-----------------|-----|-----|-----|-----|-----------|
|                                      |                           |                                |                                | (Ir)             | (Ur)             | UL              | CUL | VDE | PSE | CCC | Compliace |
| <b>84</b> ℃                          | 82±2℃                     | 40℃                            | 180℃                           | 10A              | 250Vac           | •               | •   | •   | •   | •   | •         |
| 102℃                                 | 98±2℃                     | 63℃                            | 180℃                           | 10 A             | 250Vac           | •               | •   | •   | •   | •   | •         |
| 115℃                                 | 112±3℃                    | 75℃                            | 180℃                           | 10 A             | 250Vac           | •               | •   | •   | •   | •   | •         |
| 125℃                                 | 120±3℃                    | 85℃                            | 180℃                           | 10 <sub>A</sub>  | 250Vac           | •               | •   | •   | •   | •   | •         |
| 130℃                                 | 126±2℃                    | 90℃                            | 180℃                           | 10 A             | 250Vac           | •               | •   | •   | •   | •   | •         |
| 135℃                                 | 131±3℃                    | 90℃                            | 180℃                           | 10 A             | 250Vac           | •               | •   | •   | •   | •   | •         |
| 138℃                                 | 135±2℃                    | 93℃                            | 180℃                           | 10 A             | 250Vac           | •               | •   | •   | •   | •   | •         |
| 150℃                                 | 145±3℃                    | 105℃                           | 180℃                           | 10 <sub>A</sub>  | 250Vac           | •               | •   | •   | •   | •   | •         |