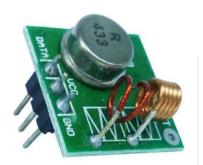

Launch Distance: 20-200 meters (different voltage, different results)

Operating voltage: 3.5-12V

Dimensions: 19 \* 19mm

Operating mode: AM

Transfer rate: 4KB/s

Transmitting power: 10mW

Transmitting frequency: 315/433MHz

Antenna: 25cm Single core wire or multi-core wire

Pin out from left to right: (DATA; VCC; GND)

For more information and assistance, please kindly contact us as follows: